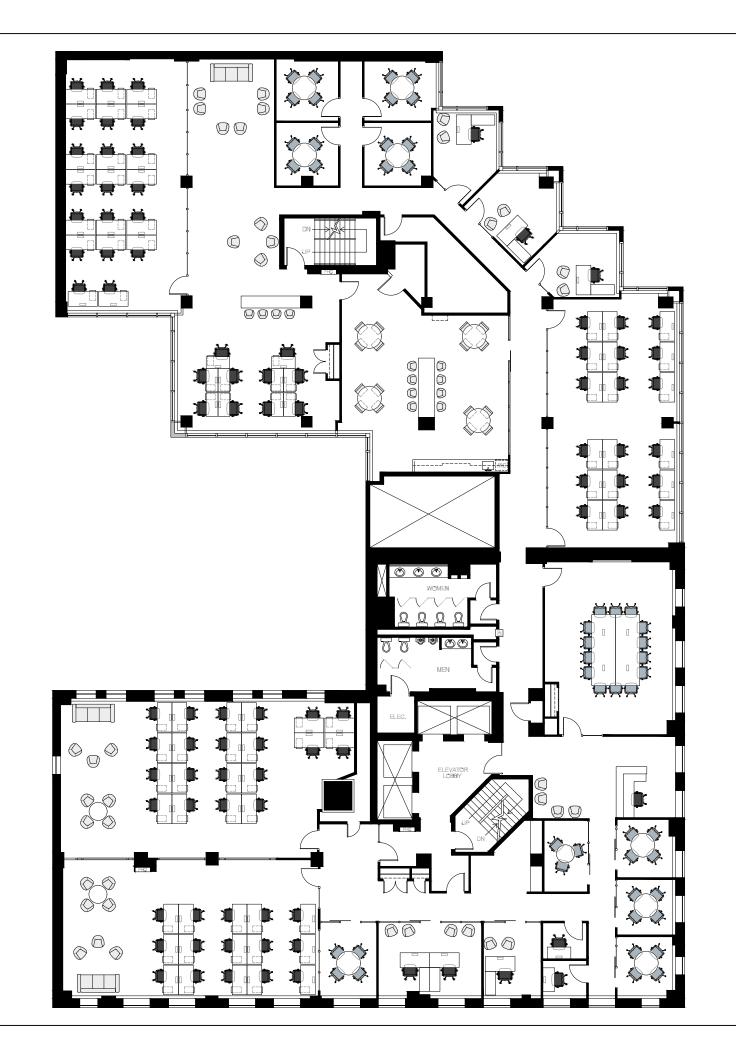

#### **PROJECT INFO**

DREAM 330 BAY STREET TORONTO, ON

SF: 12, 309

## FURNITURE LEGEND

| EXECUTIVE OFFICE DESK<br>QTY: 73 |
|----------------------------------|
| TEAM OFFICE DESK<br>QTY: 12      |
| L-SHAPED OFFICE DESK<br>QTY: 6   |
| 10 12 CONFEDENCE TARI            |

| <br>10-12 CONFERENCE TABLE OTY: 2 |
|-----------------------------------|
|                                   |

|     | ROUND MEETING QTY: 12 |
|-----|-----------------------|
| l _ |                       |

FILING CABINET QTY: 83

## FURNITURE PLAN

DATE: 06/06/2022 SCALE: 1/16" = 1'-0"